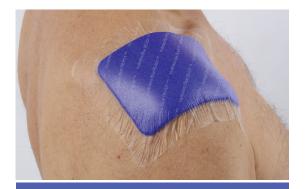

## Hydrofera READY-BORDER<sup>®</sup> conforms to the most difficult-to-dress wounds.

Y ™ Hydrofera Blue READY 1

ra Blue READY ™ H

### Perforated Silicone Adhesive Border

- Waterproof and breathable cover film
- Secure hold, yet gentle removal
- Intimate contact of foam to the wound bed

Secure fit for difficult-to-dress areas and mobility

Diabetic foot ulcers

Acute wounds

Leg ulcers

Gentle on skin tears

Atraumatic removal