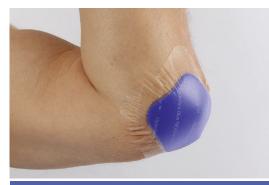

## Hydrofera READY-BORDER<sup>®</sup> conforms to the most difficult-to-dress wounds.

Y ™ Hydrofera Blue READY 1

ra Blue READY ™ H

Diabetic foot ulcers

Acute wounds

Leg ulcers

Gentle on skin tears

Atraumatic removal