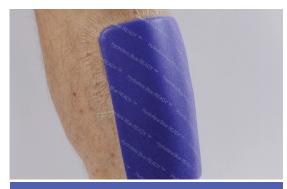

## Hydrofera READY-BORDER<sup>®</sup> conforms to the most difficult-to-dress wounds.

Y ™ Hydrofera Blue READY 1

ra Blue READY ™ H

### Perforated Silicone Adhesive Border

- Waterproof and breathable cover film
- Secure hold, yet gentle removal
- Intimate contact of foam to the wound bed

Secure fit for difficult-to-dress areas and mobility

Diabetic foot ulcers

Acute wounds

Leg ulcers

Gentle on skin tears

Atraumatic removal