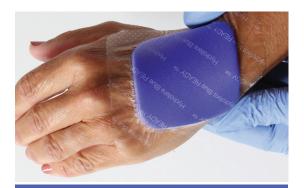

## Hydrofera READY-BORDER<sup>®</sup> conforms to the most difficult-to-dress wounds.

Y ™ Hydrofera Blue READY 1

ra Blue READY ™ H

### Perforated Silicone Adhesive Border

- Waterproof and breathable cover film
- Secure hold, yet gentle removal
- Intimate contact of foam to the wound bed

Secure fit for difficult-to-dress areas and mobility

Diabetic foot ulcers

Acute wounds

Leg ulcers

Gentle on skin tears

Atraumatic removal