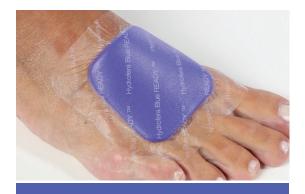

## Hydrofera READY-BORDER<sup>®</sup> conforms to the most difficult-to-dress wounds.

Y ™ Hydrofera Blue READY 1

ra Blue READY ™ H

Diabetic foot ulcers

Acute wounds

Leg ulcers

Gentle on skin tears

Atraumatic removal