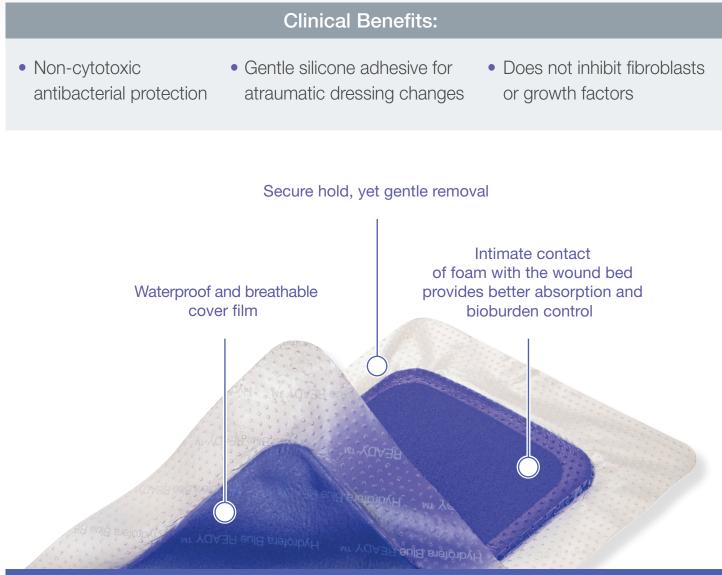

## Hydrofera READY-BORDER<sup>®</sup> conforms to the most difficult-to-dress wounds.

Y ™ Hydrofera Blue READY 1

ra Blue READY ™ H

### Perforated Silicone Adhesive Border

- Waterproof and breathable cover film
- Secure hold, yet gentle removal
- Intimate contact of foam to the wound bed

Secure fit for difficult-to-dress areas and mobility