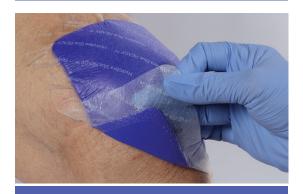

### Perforated Silicone Adhesive Border

- Waterproof and breathable cover film
- Secure hold, yet gentle removal
- Intimate contact of foam to the wound bed

Secure fit for difficult-to-dress areas and mobility